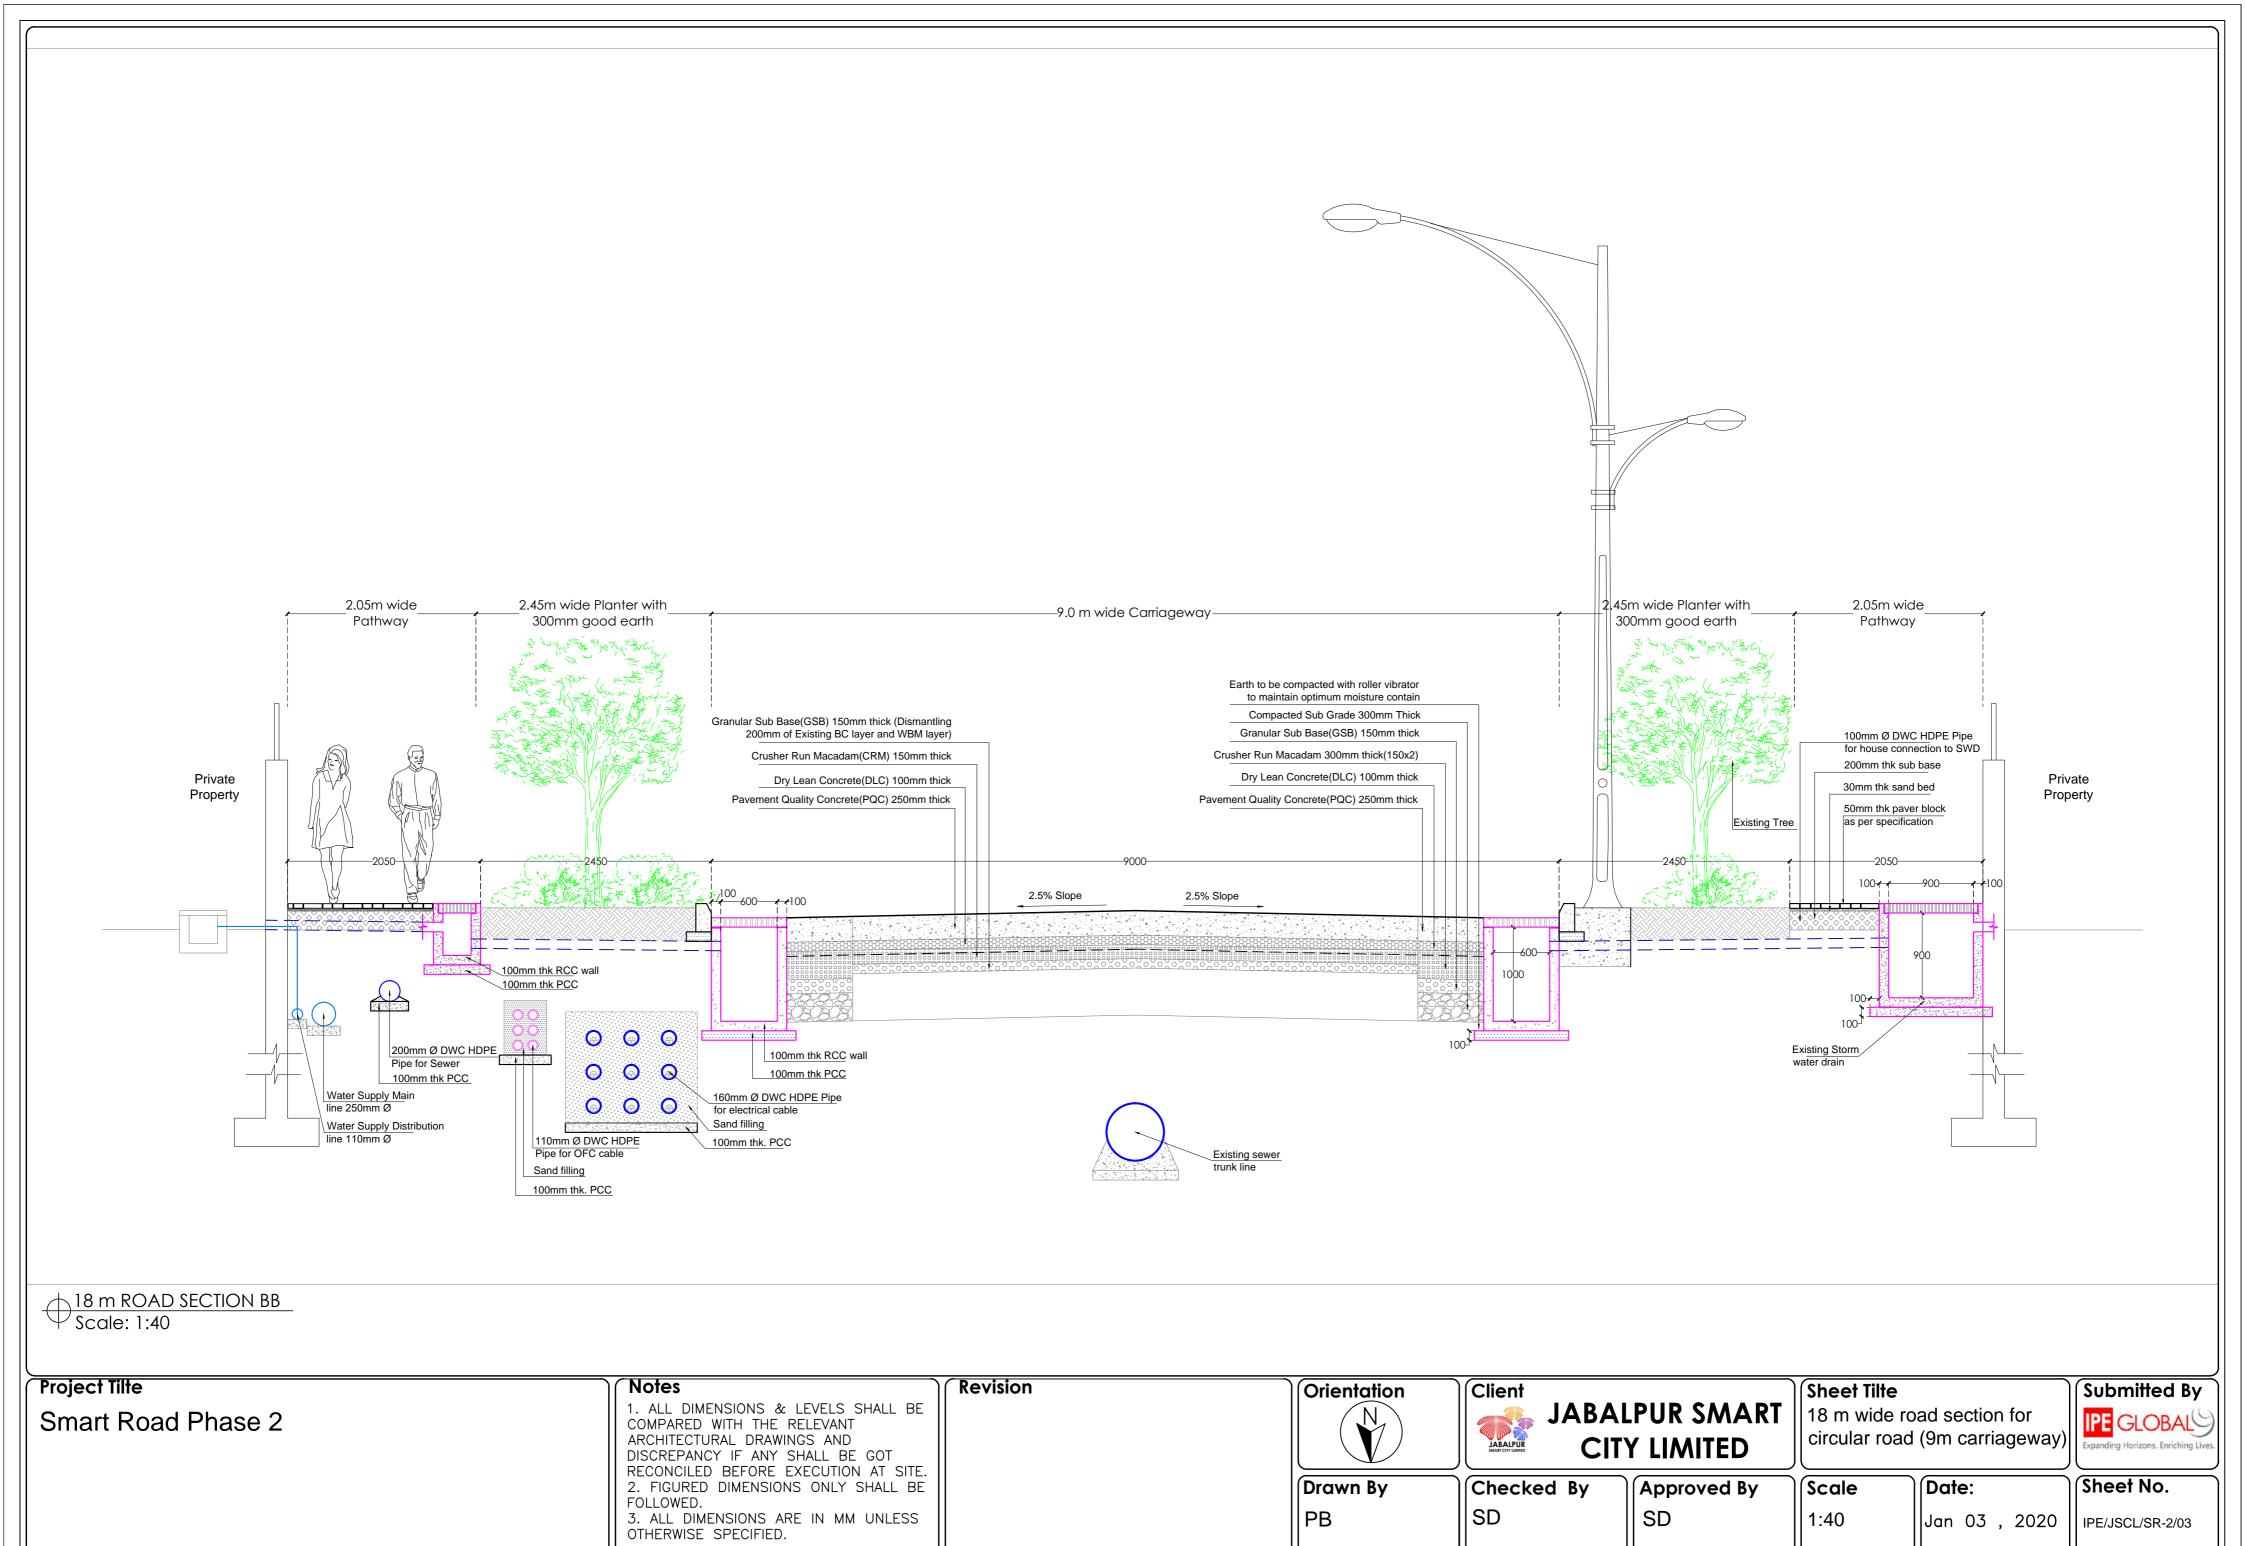

## **JABALPUR SMART CITY LIMITED**

Sheet Tilte 18 m wide road section for circular road (9m carriageway)

Submitted By IPE GLOBAL

Drawn By

Checked By SD

Approved By SD

Scale 1:40

Sheet No. Date:

Jan 03 , 2020 IPE/JSCL/SR-2/02