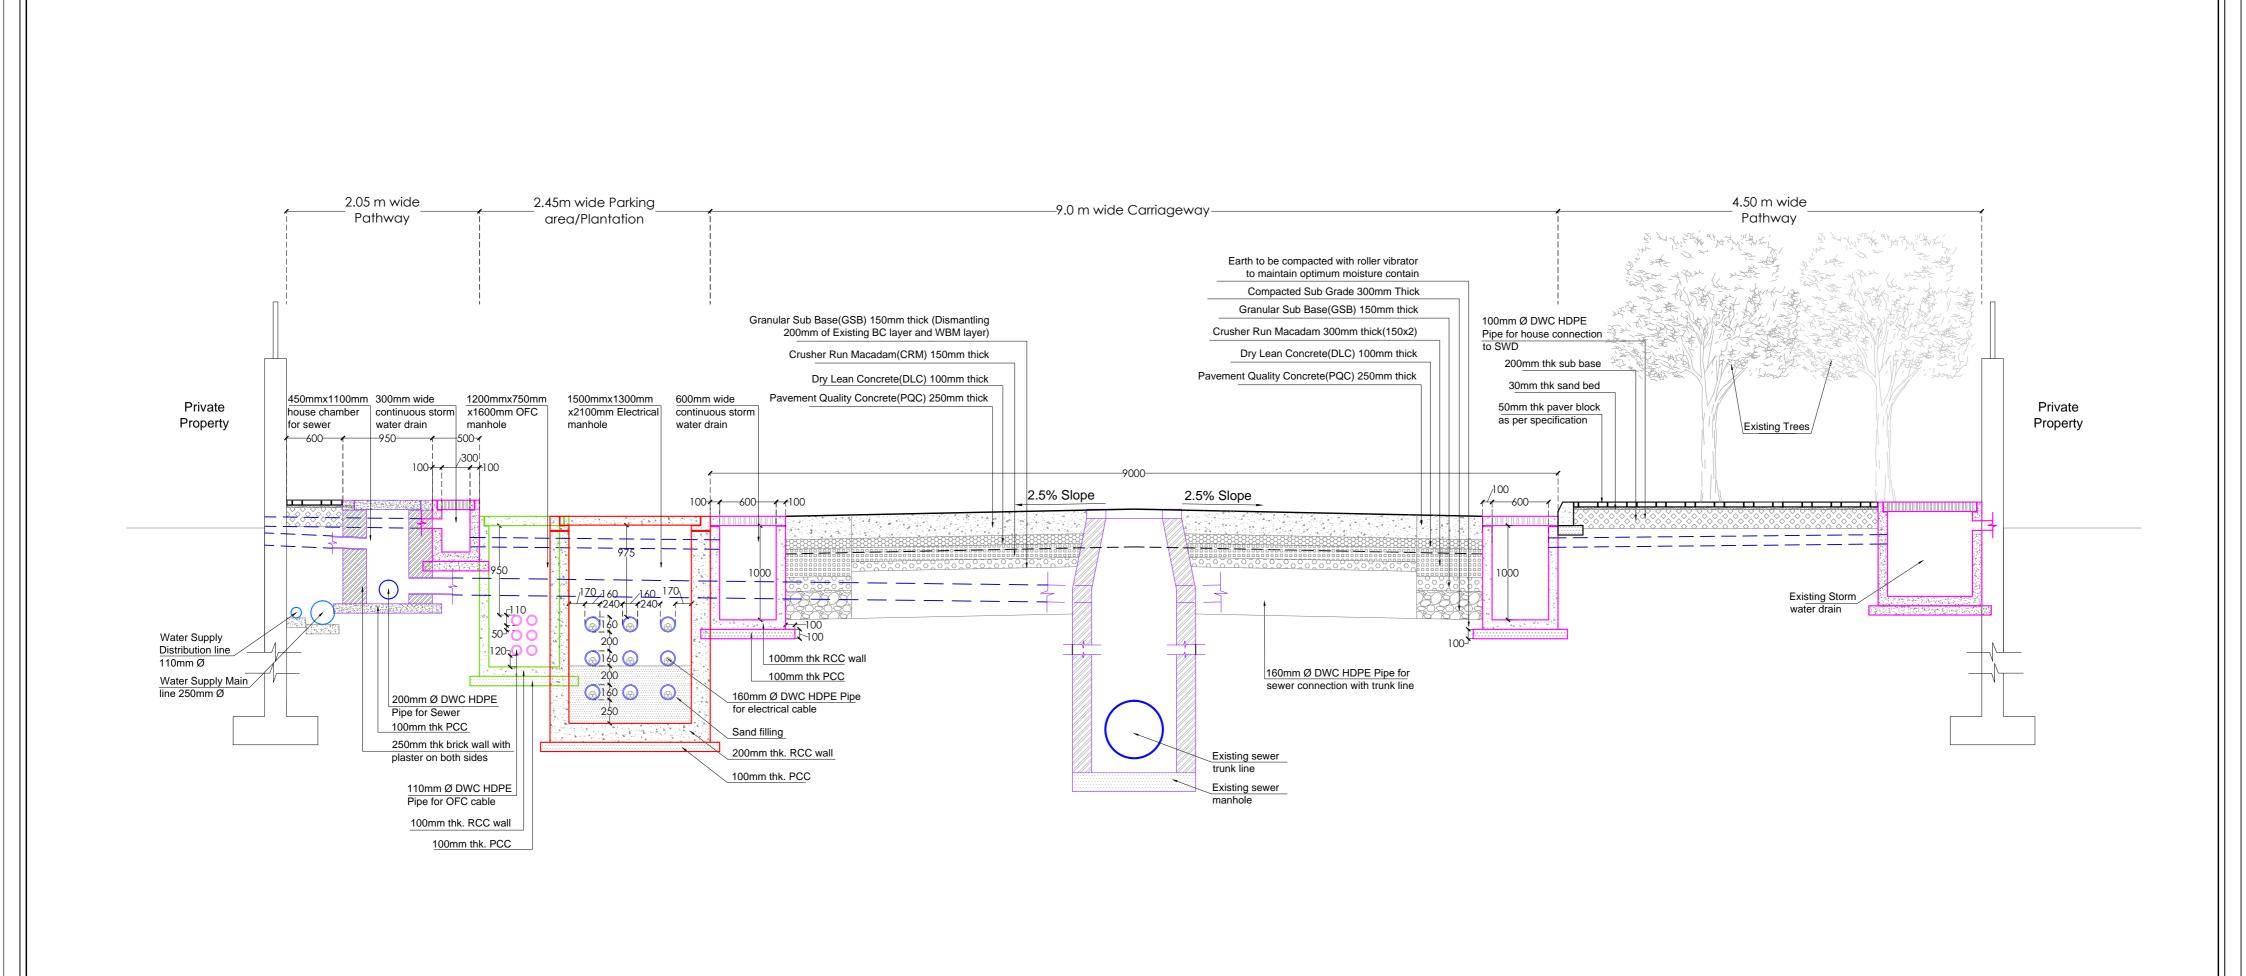

Date:

Sheet No.

Dec 26 , 2019 | IPE/JSCL/SR-2/01

18 m ROAD SECTION AA Scale: 1:40

Project Tilte Smart Road Phase 2 Notes

OTHERWISE SPECIFIED.

1. ALL DIMENSIONS & LEVELS SHALL BE COMPARED WITH THE RELEVANT ARCHITECTURAL DRAWINGS AND DISCREPANCY IF ANY SHALL BE GOT RECONCILED BEFORE EXECUTION AT SITE. 2. FIGURED DIMENSIONS ONLY SHALL BE FOLLOWED. 3. ALL DIMENSIONS ARE IN MM UNLESS