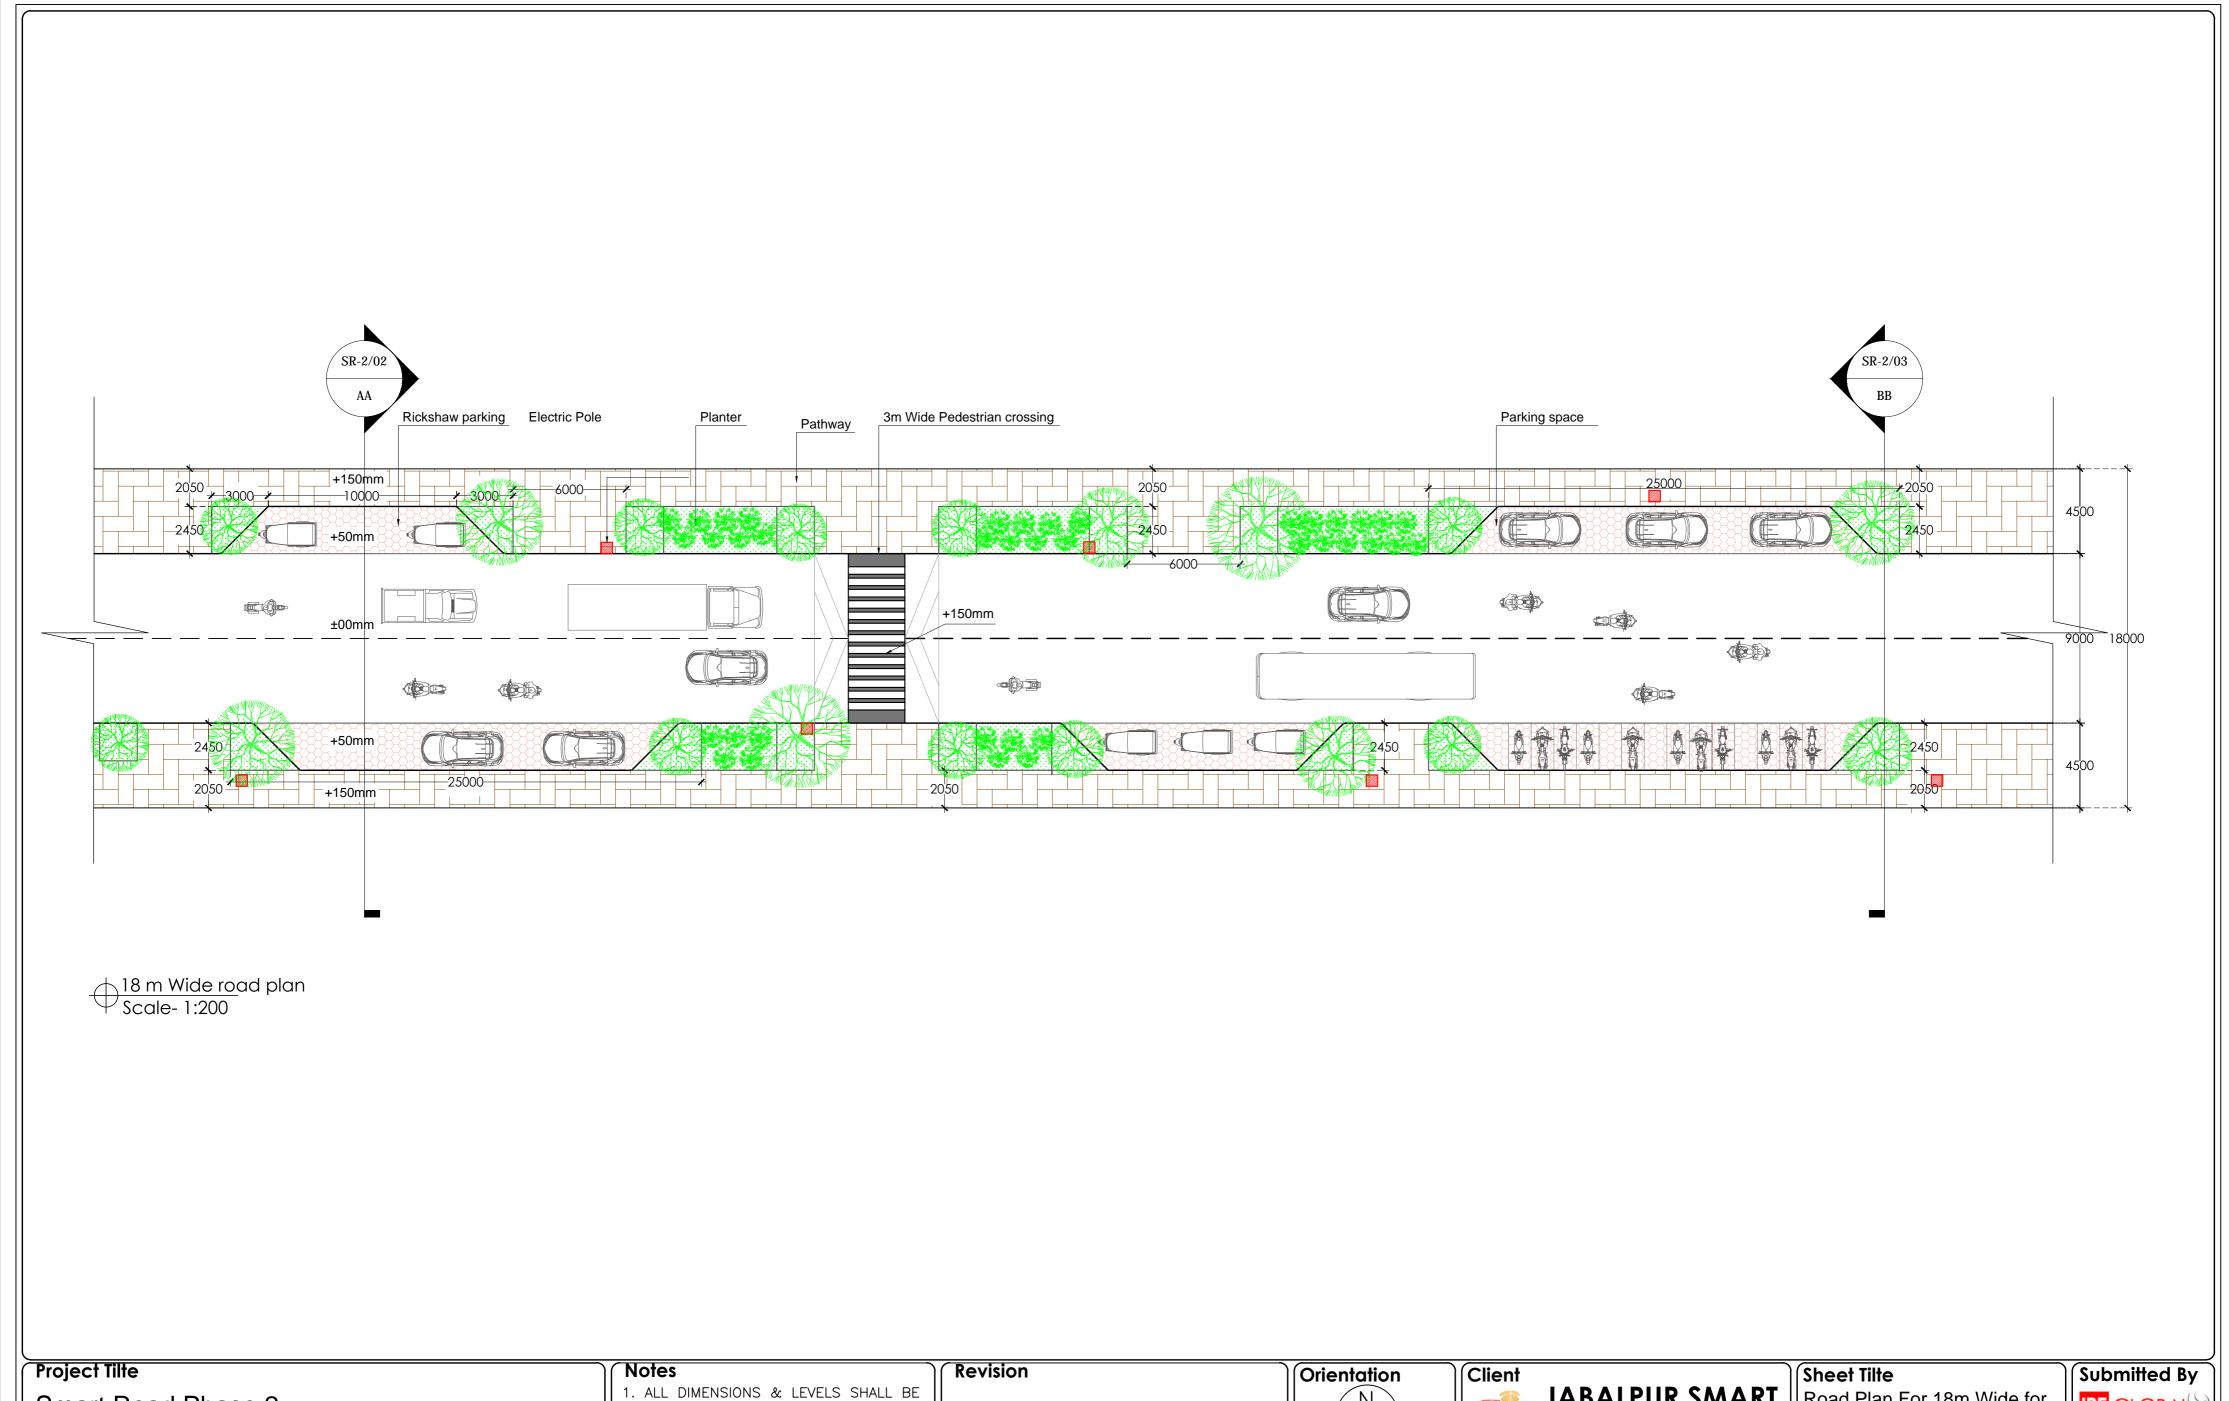

## **JABALPUR SMART** JABALPUR SMART CITY LIMITED

**CITY LIMITED** 

Road Plan For 18m Wide for circular road (9m carriageway)

IPE GLOBAL

Drawn By PB

Checked By SD

Approved By SD

Scale